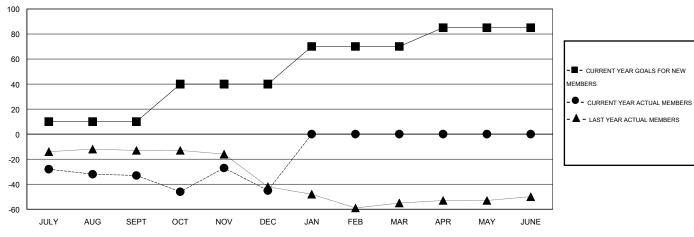

## LOCATION PENNSYLVANIA

| GMT CA I |
|----------|
|----------|

|               |                  | Clubs            |                  |                  | Members               |                    |                                     |                    |                  |
|---------------|------------------|------------------|------------------|------------------|-----------------------|--------------------|-------------------------------------|--------------------|------------------|
|               | RESUL            | TS FOR 2016-2017 |                  |                  | RESULTS FOR 2016-2017 |                    |                                     |                    |                  |
| QUARTER       | NEW CLUB<br>GOAL | NEW CLUBS        | DROPPED<br>CLUBS | NET<br>GAIN/LOSS | QUARTER               | NEW MEMBER<br>GOAL | CHARTER AND<br>NEW MEMBERS<br>ADDED | DROPPED<br>MEMBERS | NET<br>GAIN/LOSS |
| JULY/AUG/SEPT | 0                | 0                | 0                | 0                | JULY/AUG/SEPT         | 10                 | 11                                  | 44                 | -33              |
| OCT/NOV/DEC   | 0                | 1                | 0                | 1                | OCT/NOV/DEC           | 30                 | 32                                  | 44                 | -12              |
| JAN/FEB/MAR   | 0                | 0                | 0                | 0                | JAN/FEB/MAR           | 30                 | 0                                   | 0                  | 0                |
| APR/MAY/JUNE  | 0                | 0                | 0                | 0                | APR/MAY/JUNE          | 15                 | 0                                   | 0                  | 0                |

#### GOALS AND ACTUAL MEMBERS CUMULATIVE

| DROPPED CLUBS: 0  DROPPED MEMBERS |          | 14 CLUBS OF 35 ADDED 1 OR MORE<br>NEW MEMBERS | GENDER DISTRIBUTION           MALE         699 (71.04%)           FEMALE         285 (28.96%) |            |
|-----------------------------------|----------|-----------------------------------------------|-----------------------------------------------------------------------------------------------|------------|
| DECEASED CLUB CANCELLED           | 12       | CLICK HERE FOR HEALTH. ASSESSMENT DATA        | FAMILY UNIT MEMBERS HEAD OF HOUSEHOLD                                                         | 245<br>115 |
| OTHER TOTAL                       | 76<br>88 |                                               | NON-HEAD OF HOUSEHOLD                                                                         | 130        |